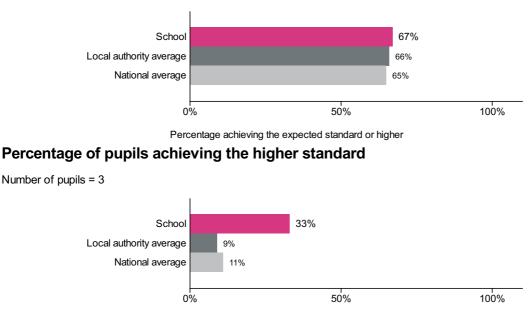

#### Percentage of pupils achieving the expected standard or higher

-3.9 to 8.9

Number of pupils = 3

-8.0 to 6.0

Percentage achieving the higher standard