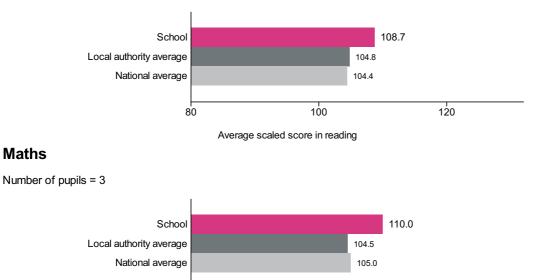

# **Grayrigg CofE School** (URN: 112320) Key stage 2

This is revised data for 2018/19.

### Progress in reading, writing and maths

# ReadingWritingMathsNumber of pupils = 3Number of pupils = 3Number of pupils = 3Pupils with adjusted scores = 0Pupils with adjusted scores = 0Pupils with adjusted scores = 0Average -0.98Average 2.51Average 0.20Confidence intervalConfidence intervalConfidence interval

-5.9 to 6.3

## Reading, writing and maths combined

#### Percentage of pupils achieving the expected standard or higher

-3.9 to 8.9

Number of pupils = 3

-8.0 to 6.0



Percentage achieving the higher standard

## Average scaled score in:

#### Reading

Number of pupils = 3





80

120